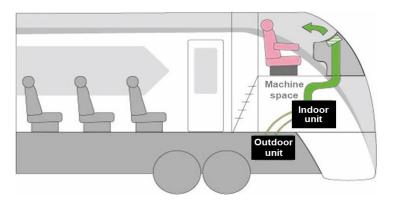

## **PMAC**

## **Air Conditioner for Train Driver**

| New Shikishima Limited Express |  |  |  |  |
|--------------------------------|--|--|--|--|

**New Azusa Limited Express** 

| ITEM                   |                   | Unit   | Specification   |
|------------------------|-------------------|--------|-----------------|
| Rated cooling capacity |                   | kW     | 6.0             |
| Air volume (Hi/Low)    |                   | m3/min | 16/12           |
| Outdoor<br>unit        | Dimension (H/W/D) | mm     | 670 / 750 / 450 |
|                        | Weight            | kg     | 105             |
| Indoor<br>unit         | Dimension (H/W/D  | mm     | 600 / 650 / 400 |
|                        | Weight            | kg     | 42              |

courtesy of JR-EAST