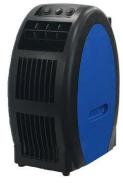

## Drain-less compact personal air conditioner

Power source : AC 100V 50/60 Hz Electric consumption : 80–150 W Dimension (mm) : 397H x 180W x 285D

Unit weight : 7.2 kg

Your dedicated mobile air conditioner whenever and wherever needed.