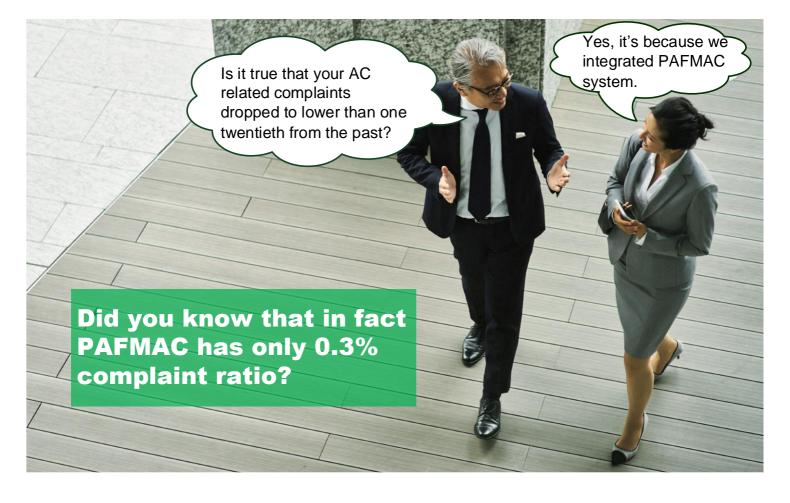

## 96% reduction of AC related complaints

Number of complaints during PAFMAC installation

| Type of AC |                 | 2 Pipe fan-coi | I PAFMAC |
|------------|-----------------|----------------|----------|
| Comp       | laints per year | 499            | 9        |
| Gu         | est Rooms       | 672            | 231      |
| Mon        | thly Average    | 6.10%          | 0.30%    |